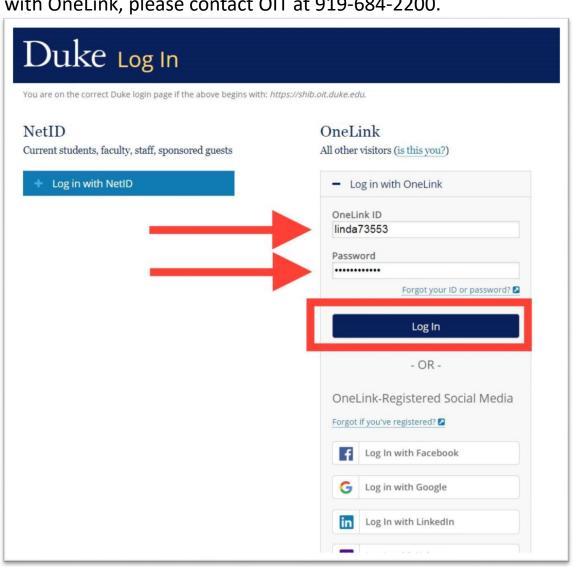

## Step 2:

Once you click the "+Log in with Onelink" the log in screen will appear (as shown in the image below). Please enter your Onelink ID and Password, or use your regular method for Onelink log in, and then click the "Log In" button. For technical assistance with OneLink, please contact OIT at 919-684-2200.