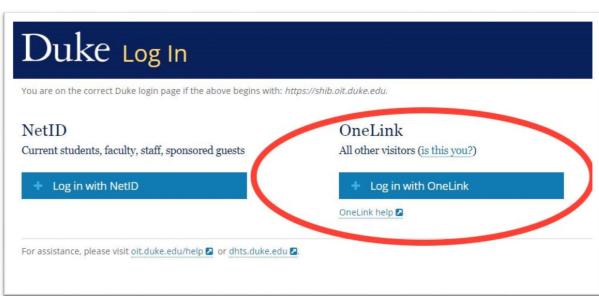

## Step 1:

Click (or copy and paste into your browser) this link:

https://sakai.duke.edu/portal/site/8c66f3f6-d713-452d-8ef0-dfc6e66c56ee

You will arrive on the Duke Log In page (as shown in the image below). Click on "+Log in with Onelink" button